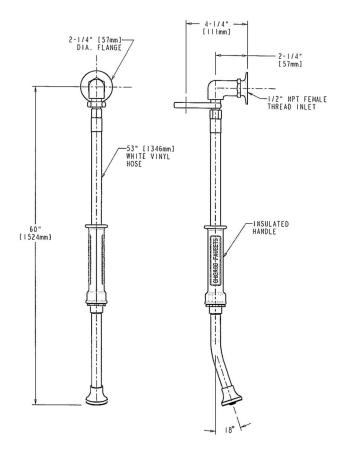

# **Features & Specifications**

- 53" white vinyl hose assembly
- Rubber-bound 25-degree male rose spray, 1.5 GPM
- Complies with the requirements of the Buy American Act of 1933.

# **Architect/Engineer Specification**

Chicago Faucets No. 778-S777-19KCP, Bed Pan Cleaner with single handle, wall-mounted, chrome plated. Full-flow, 25-degree, male rose spray. 1/2" NPT female thread inlet with integral flange. 53" white vinyl hose with insulated handle.